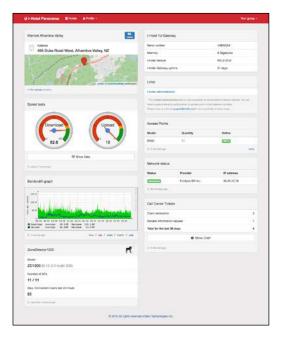

#### i-Hotel Gateway Information

- Map view with listing of all your i-Hotel gateways
- Gateway status (online/offline)
- Gateway uptime
- Gateway model
- Gateway serial number
- i-Hotel software version
- Link to secured i-Hotel administration interface

#### **Property Information**

- Name of property
- Map of property location
- Number of rooms

#### ISP Connection (WAN) Information

- Peak Throughput download and upload graphs (hourly, daily, monthly, yearly)
- ISP provider
- Public IP address
- Status
- Results from nightly ISP speed tests
- Quickly see if your ISP connection is consistently delivering the speeds you're paying for