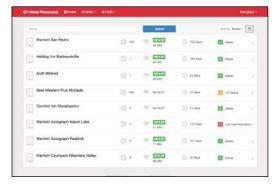

#### i-Hotel Gateway Information

- Map view with listing of all your i-Hotel gateways
- Gateway status (online/offline)
- Gateway uptime
- Gateway model
- Gateway serial number
- i-Hotel software version
- Link to secured i-Hotel administration interface